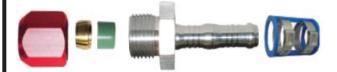

## 0132 - A/C REAR LINE REPLACEMENT ASSORTMENT

**5605** COMPLETE 12' HOSE & TWO FITTINGS

5/16" tube to hose replaces 5/16" tube.

Use with RB516 hose

**5606** COMPLETE 12' HOSE & TWO FITTINGS

3/8" tube to hose replaces 3/8" tube.

5602(1 x Fitting only) RB516-12 (12' Hose only)

Use with RB516 hose

Use with RB310 hos

5601(1 x Fitting only) RB516-12 (12' Hose only)

**5607** COMPLETE 12' HOSE & TWO FITTINGS

1/2" tube to hose replaces 1/2" tube.