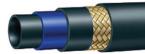

## 0132 - A/C REAR LINE REPLACEMENT ASSORTMENT

**5605** COMPLETE 12' HOSE & TWO FITTINGS

5/16" tube to hose replaces 5/16" tube.

Use with RB516 hose

**5606** COMPLETE 12' HOSE & TWO FITTINGS

3/8" tube to hose replaces 3/8" tube.

5602(1 x Fitting only) RB516-12 (12' Hose only)

Use with RB516 hose

Use with RB310 hos

5601(1 x Fitting only) RB516-12 (12' Hose only)

**5607** COMPLETE 12' HOSE & TWO FITTINGS

1/2" tube to hose replaces 1/2" tube.

Use with RB1332 hose

5608 COMPLETE 12' HOSE & TWO FITTINGS

5/8" tube to hose replaces 5/8" tube.

Use with RB12 hose

5603(1 x Fitting only) RB1332-12 (12' Hose only)

**5609** COMPLETE 12' HOSE & TWO FITTINGS