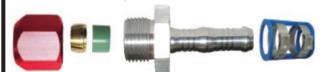

Use with RB1332 hose

5608 COMPLETE 12' HOSE & TWO FITTINGS

5/8" tube to hose replaces 5/8" tube.

Use with RB12 hose

5603(1 x Fitting only) RB1332-12 (12' Hose only)

**5609** COMPLETE 12' HOSE & TWO FITTINGS

3/4" tube to hose replaces 3/4" tube.

5604(1 x Fitting only) RB12-12 (12' Hose only)

Use with RB58 hose

5610(1 x Fitting only) RB58-12 (12' Hose only)

5141

Tube Cleaning Pads

Clean the tube in a circular motion