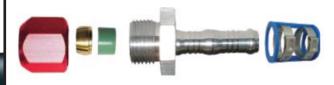

5602(1 x Fitting only) RB516-12 (12' Hose only)

Use with RB516 hose

Use with RB310 hos

5601(1 x Fitting only) RB516-12 (12' Hose only)

**5607** COMPLETE 12' HOSE & TWO FITTINGS

1/2" tube to hose replaces 1/2" tube.

Use with RB1332 hose

5608 COMPLETE 12' HOSE & TWO FITTINGS

5/8" tube to hose replaces 5/8" tube.

Use with RB12 hose

5603(1 x Fitting only) RB1332-12 (12' Hose only)

**5609** COMPLETE 12' HOSE & TWO FITTINGS